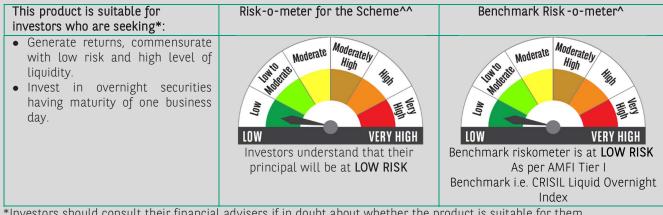

# Product Labelling

\*Investors should consult their financial advisers if in doubt about whether the product is suitable for them. ^^basis scheme portfolio as on October 31, 2024;

*^basis index constituents as on October 31, 2024* 